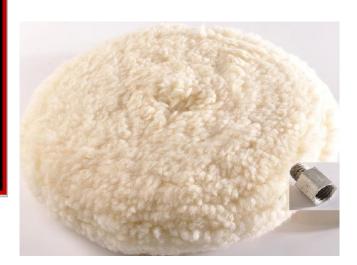

# BRAYT POLISHING WOOL PAD DOUBLE SIDED

## **PRODUCT DESCRIPTION**

Double-sided polishing wool is made from 100% natural wool. Ideal for removing scratches and mates on large surfaces. This is ideal tool for polishing gelcoats, PU topcoats and lacquers.

Supplied complete with mounting adapter polishing machine.

**Size**: Ø 220 mm