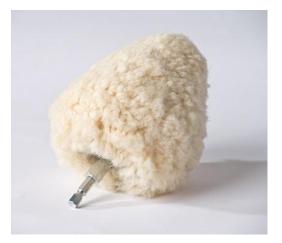

## **PRODUCT DESCRIPTION**

Designed for polishing hard to reach places, the corners, edge, etc. made from 100% natural wool. Ideal for removing scratches and mates on large surfaces. This is ideal tool for polishing gelcoats, PU topcoats and lacquers. Supplied complete with mounting adapter.

**Size :** Ø 80 mm