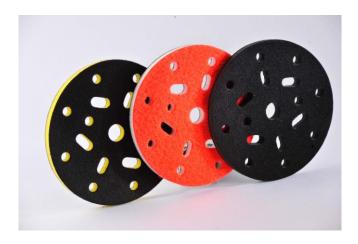

## **INTERFACE PAD**

Interface pad made of open-cell foam and high quality velour. Specially designed structure and holes provide increased durability and long life. Pad is also characterized by high resistance to temperature variations.

**INTERFACE PAD PREMIUM / HARD (white)** – precision grinding with abrasives paper of various grit.

**INTERFACE PAD / MEDIUM HARD** (yellow) - designed for preliminary work, perfect for contours and curves.

**INTERFACE PAD / SOFT** (black) - for finishing work, ideal for corners and kinks of surface.

**Size:** Ø 150 mm x 10mm

WARNING: During work wear safety glasses.